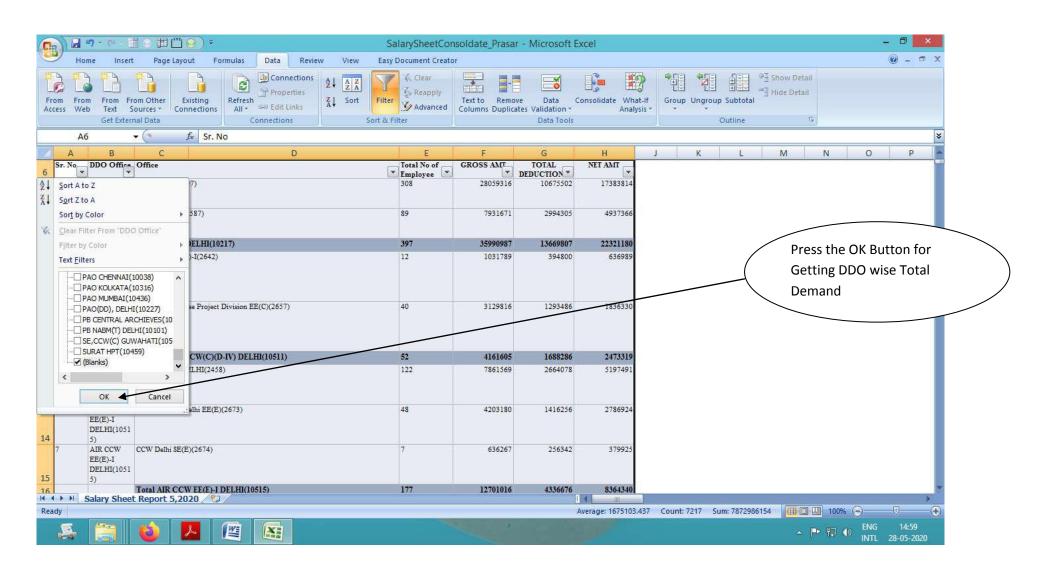

#### We will use the DDO Office column for filter & tick the Blank only (as shown in picture) & will press the OK button in