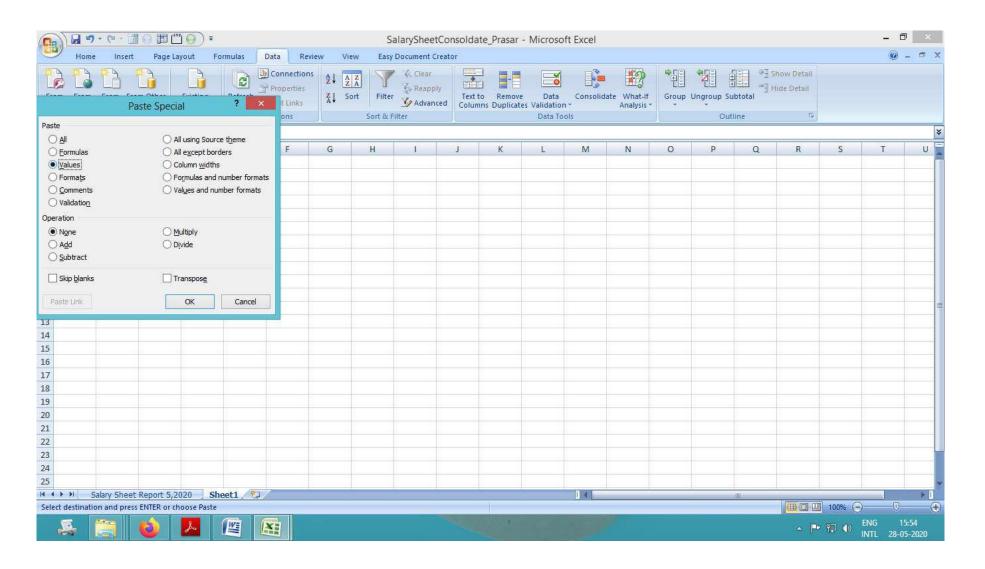

#### **Use Paste Special & Select Values**

#### The Result after processing as per previous Annexures.

Now Select the Shown Area From Office to Net Amt & Paste (Using paste special function & using the Value only) the Copied portion(as shown) into seperate excel sheet, you will get Next screen in excel file