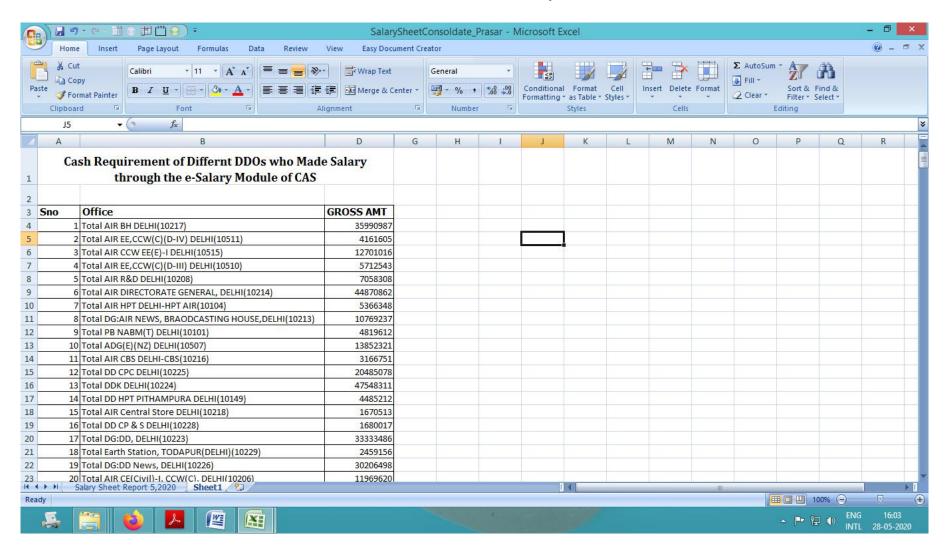

#### Now you can Edit the sheet and format for better visibilty

#### Further formating and Making only sheet for Cash Requirement of Differnt DDOs who Made Salary through the e-Salary Module of CAS

Annexure-XV
Above Example is for All the DDOs of Both the Directorate but Directorate May choose the Correct filters in Annexure -II for getting details of their DDOs only.