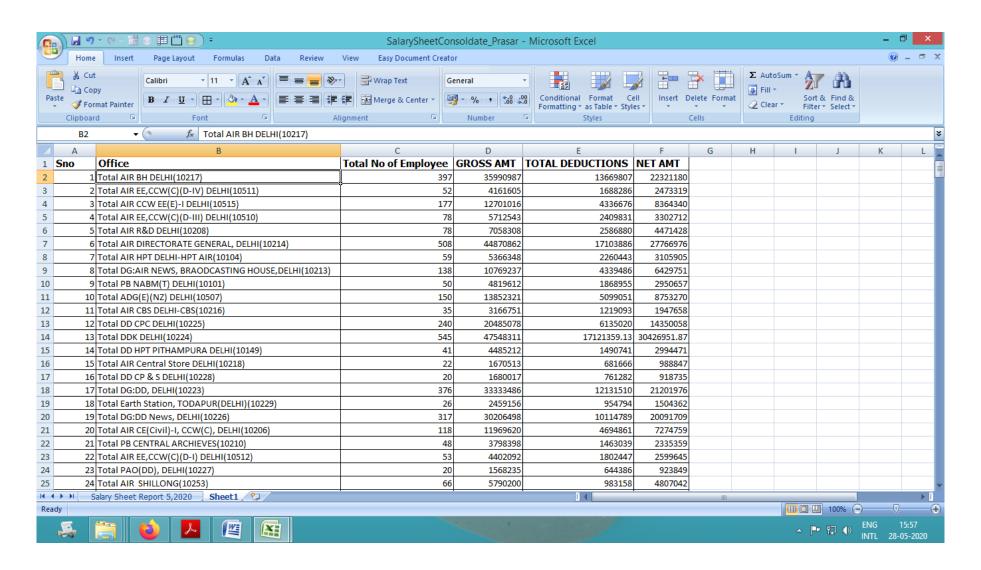

#### How to Check the Salary Requirement of DDO through downloaded excel file

(After excel file is to be opned after downloading it)

Please see below picture where you can check individual DDO Name, Its Station names(iei office), Total employees & Other fields of Pay Bills.

Our intrest of field is **Gross Amount** 

#### The Result after processing as per previous Annexures.

Now Select the Shown Area From Office to Net Amt & Paste (Using paste special function & using the Value only) the Copied portion(as shown) into seperate excel sheet, you will get Next screen in excel file