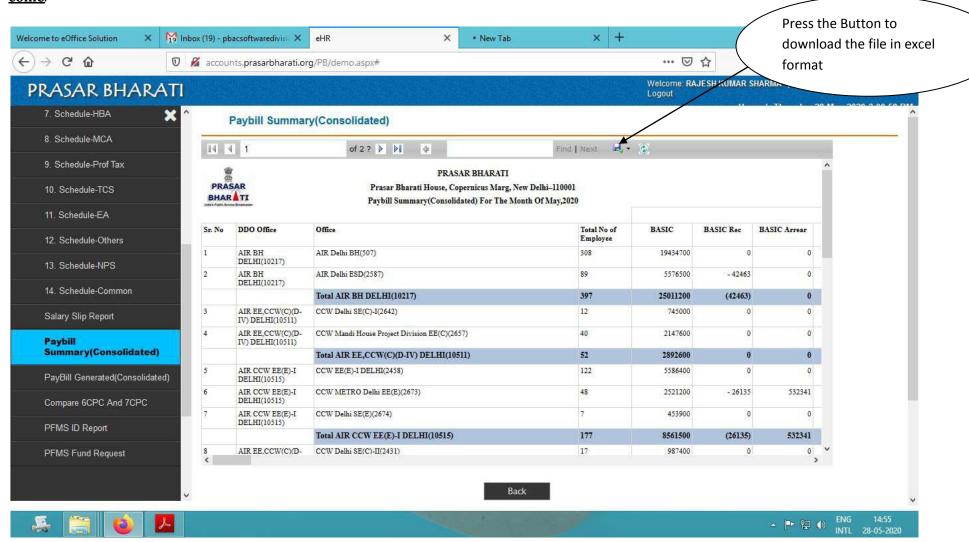

Annexure-III

<u>Go to the Menu of Reports-> choose Paybill Summary(Consolidated)-> after Selecting desired details below Mentioned screen will come.</u>

#### The Process of Saving file in excel format is shown