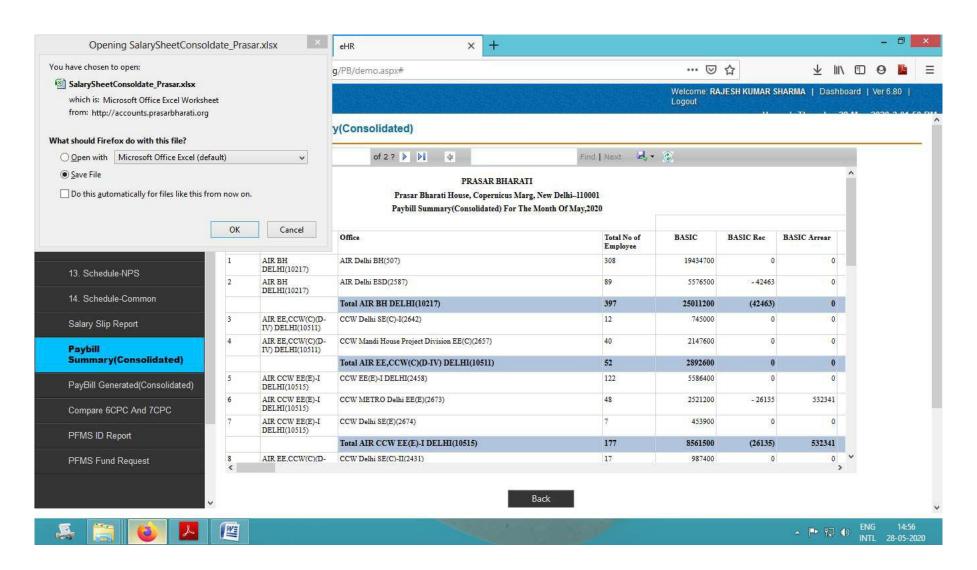

een when pressed view will provide the list of all Paybill authorized by all the DDOs under Doordarshan Directorate.



#### Annexure-II

Go to the Menu of Reports and choose Paybill Summary (Consolidated). Apply proper filter for example *User at DG:DD wants to know all paybills generated & authorized by DDOs under it. Then Select Correct Month, Year & Select Vertical "2000-DG-DD" only. Default value for state/DDO /Stations/Employee Group/Wing is ALL. Given below screen when pressed view will generate the consolidated Paybill of all the DDOs under Doordarshan Directorate.* 



Annexure-III

<u>Go to the Menu of Reports-> choose Paybill Summary(Consolidated)-> after Selecting desired details below Mentioned screen will come.</u>



#### The Process of Saving file in excel format is shown



#### How to Check the Salary Requirement of DDO through downloaded excel file

(After excel file is to be opned after downloading it)

Please see below picture where you can check individual DDO Name, Its Station names(iei office), Total employees & Other fields of Pay Bills.

Our intrest of field is **Gross Amount** 



#### Annexure-VI

The uncessary Columns of the Excel Sheet either can be hide or deleted to focus on the GROSS AMT field. (please see below picture)



#### **Annexure-VII**

#### Usage of filter Option of excel to calculating the Total Requirement of DDO



#### **Annexure-VIII**

#### We will use the DDO Office column for filter & tick the Blank only (as shown in picture) & will press the OK button in



#### The Result after processing as per previous Annexures.

Now