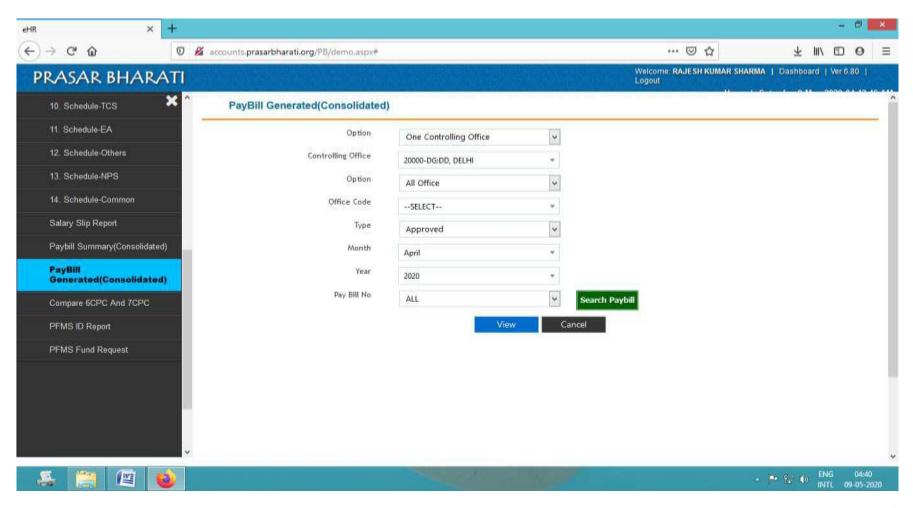

#### Annexure-I

Go to the Menu of Reports & Choose Paybill Generated (Consolidated). Apply filter as shown below e.g. in case User at DG:DD wants to know all paybills generated & authorized by DDOs under it. Then Select Correct: Option One Controlling Office/All Controlling & then select correct Controlling office eg "2000-DG-DD" is for DD Directorate. If you want to see all DDOs/Stations under above controlling office then select All office or Select One Office. Then leave office code option, if wants to select all DDOs under selected comntrolling office. Then Select further Correct filters. After Pressing Green Button for Search Paybill, in left hand side, All Paybills made will be appear. You may choose one or All (Which is first Option). Thus, Selecting proper filter you can know all paybills as per requirements. Given below screen when pressed view will provide the list of all Paybill authorized by all the DDOs under Doordarshan Directorate.