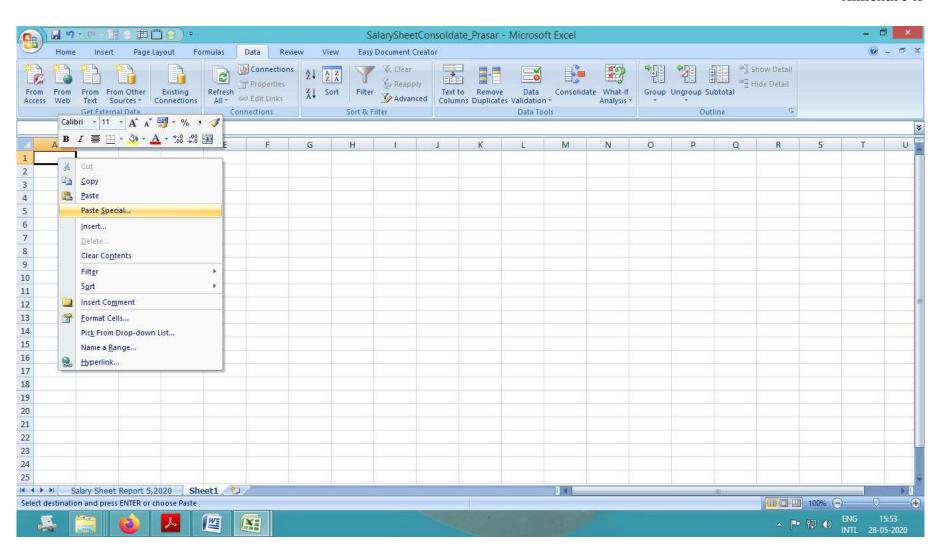

#### The Result after processing as per previous Annexures.

Now Select the Shown Area From Office to Net Amt & Paste (Using paste special function & using the Value only) the Copied portion(as shown) into seperate excel sheet, you will get Next screen in excel file

#### **Use Paste Special & Select Values**