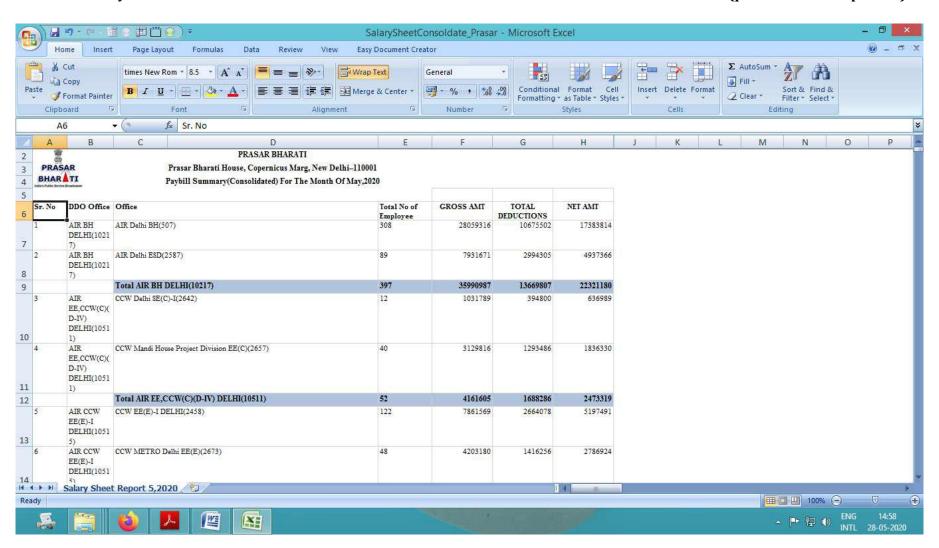

Our intrest of field is **Gross Amount** 

#### Annexure-VI

The uncessary Columns of the Excel Sheet either can be hide or deleted to focus on the GROSS AMT field. (please see below picture)