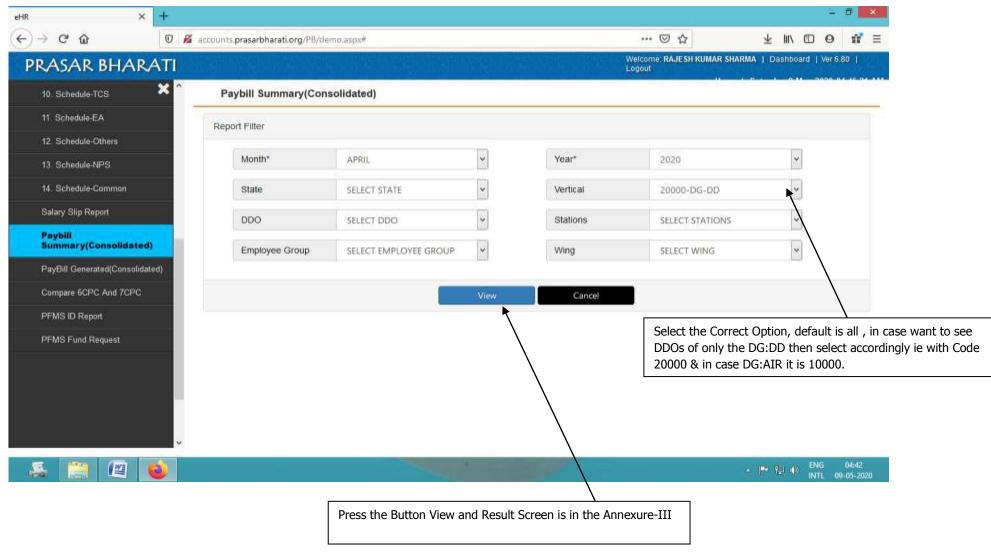

#### Annexure-II

Go to the Menu of Reports and choose Paybill Summary (Consolidated). Apply proper filter for example *User at DG:DD wants to know all paybills generated & authorized by DDOs under it. Then Select Correct Month, Year & Select Vertical "2000-DG-DD" only. Default value for state/DDO /Stations/Employee Group/Wing is ALL. Given below screen when pressed view will generate the consolidated Paybill of all the DDOs under Doordarshan Directorate.* 