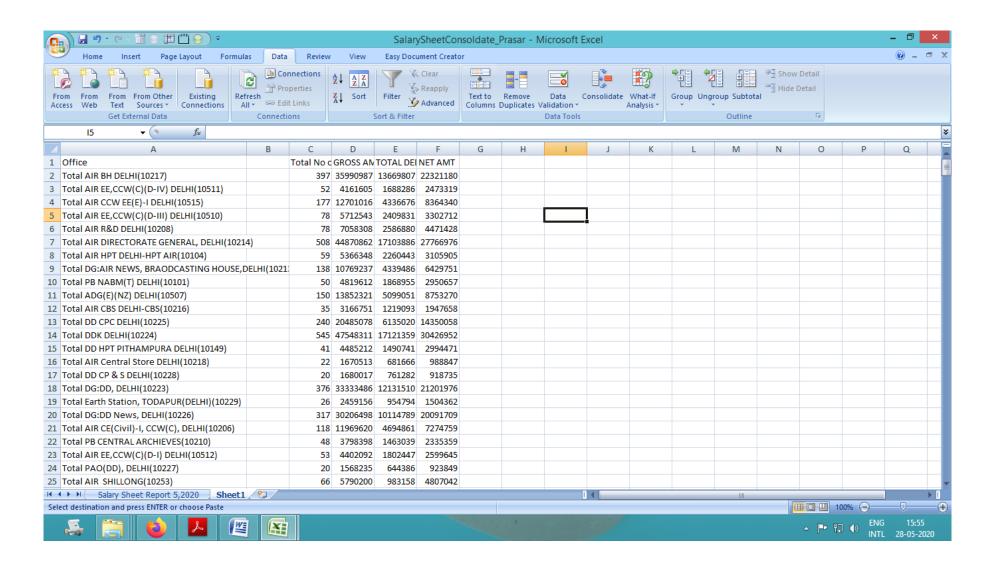

#### **Resultant Sheet**

#### Now you can Edit the sheet and format for better visibilty