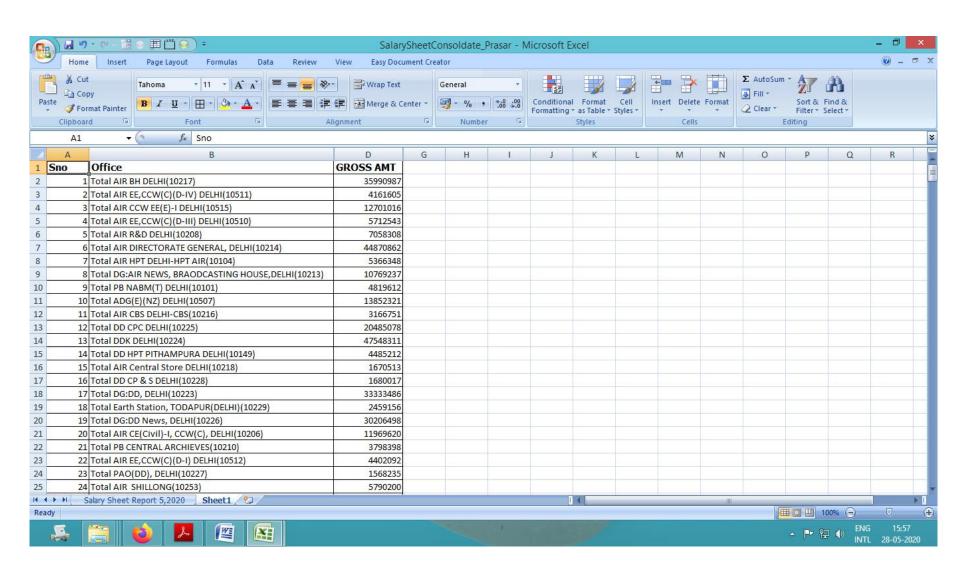

#### Annexure-VI

The uncessary Columns of the Excel Sheet either can be hide or deleted to focus on the GROSS AMT field. (please see below picture)

#### Usage of filter Option of excel to calculating the Total Requirement of DDO

#### We will use the DDO Office column for filter & tick the Blank only (as shown in picture) & will press the OK button in