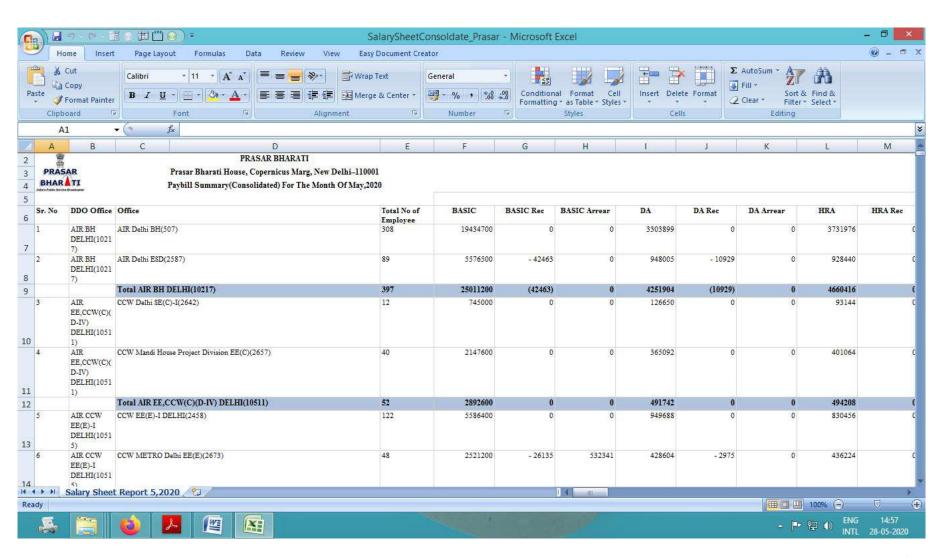

#### How to Check the Salary Requirement of DDO through downloaded excel file

(After excel file is to be opned after downloading it)

Please see below picture where you can check individual DDO Name, Its Station names(iei office), Total employees & Other fields of Pay Bills.

Our intrest of field is **Gross Amount** 