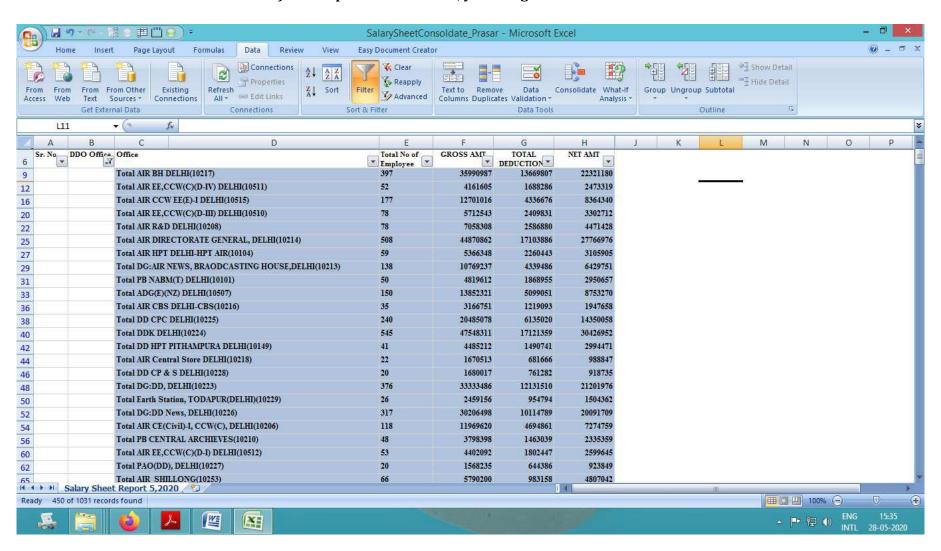

#### How to Check the Salary Requirement of DDO through downloaded excel file

(After excel file is to be opned after downloading it)

Please see below picture where you can check individual DDO Name, Its Station names(iei office), Total employees & Other fields of Pay Bills.

Our intrest of field is **Gross Amount** 

#### The Result after processing as per previous Annexures.

Now Select the Shown Area From Office to Net Amt & Paste (Using paste special function & using the Value only) the Copied portion(as shown) into seperate excel sheet, you will get Next screen in excel file