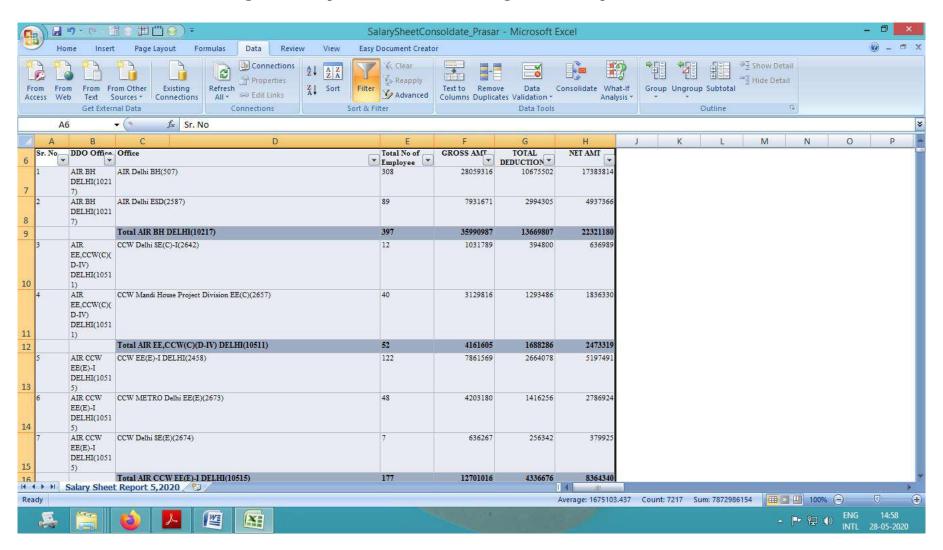

#### Usage of filter Option of excel to calculating the Total Requirement of DDO

#### **Annexure-VIII**